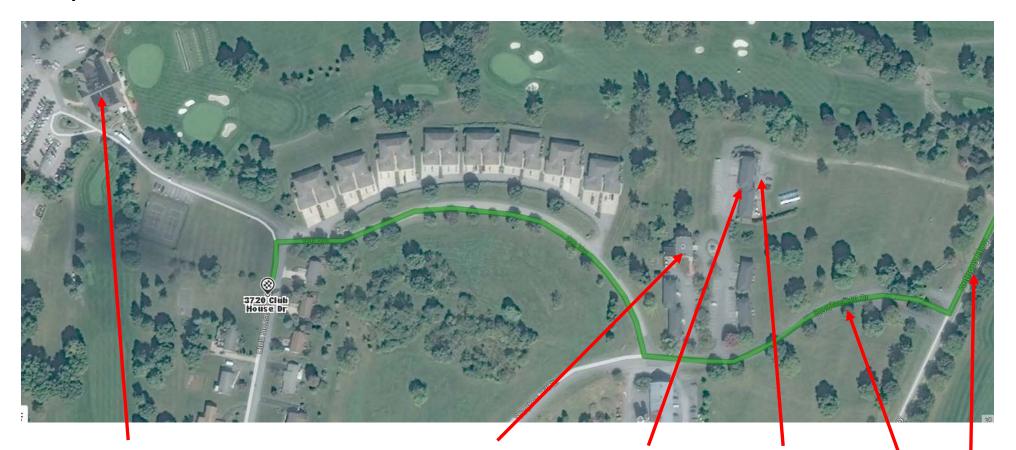

## Map of Penn National Golf Club & Inn—Quilt Retreat Locations of Interest

#### **DINING ROOM:**

This is the Club House. Our meals that are served in the dining room will be here.

#### OFFICE:

This is where you check in. It is a house used as an office.

#### LODGING ROOMS:

These are the buildings where our lodging rooms are located. Rooms are entered from the front of the building. There are 2 buildings end to end. We will be occupying both buildings.

#### MEETING (SEWING) ROOM:

This is the meeting room where we will be sewing. It's on the lower level under the lodging rooms. You cannot enter directly from the lodging rooms. You have to exit the front door then walk around or drive around to the back to enter the sewing room. There's no direct access.