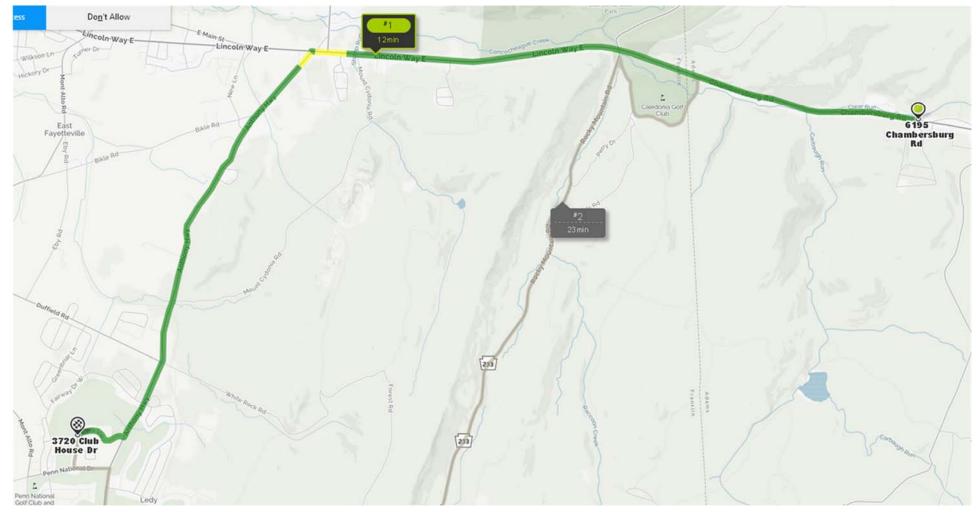

# Map and Directions from The Sew 'N Place to Penn National Golf Club & Inn

Quilt shop address: The Sew'n Place 6195 Chambersburg Road Fayetteville, PA 17222 Penn National main address is 3720 Club House Drive Fayetteville, PA 17222 **BUT best way if you are coming from the quilt shop is the back entrance as per the map above and directions below:** 

### **Directions** :

Start out going west on Chambersburg Rd/US-30 W toward Pine Ridge Ln. Continue to follow US-30 W. Turn left onto Anthony Hwy/PA-997. Turn right onto Spyglass Hill Dr. to enter Penn National property back entrance See other page for check-in location and map